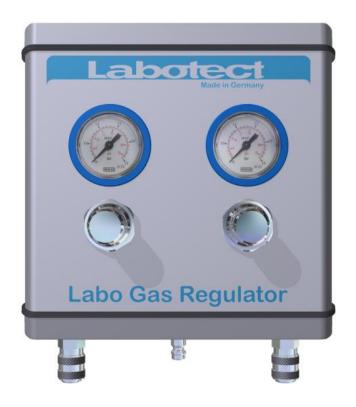

## Labo Gas Regulator

**Quality – Made in Germany** 

## For two different adjustable gas outlet pressures out of one gas supply

## **Technical data:**

- Outer dimensions: 191 x 88 x 208 mm (w x d x h)
- Weight: 2.2 kg
- Gas inlet pressure: max. 3.0 bar
- Gas outlet pressure: 0 2.5 bar
- Use with CO<sub>2</sub>, N<sub>2</sub>
- · Wall mounting possible (opening at the back)

## **Characteristics:**

- Necessary for the fluctuation-free operation of the Labo Gas Mixer (continuous gas consumption) if the same gas source is used to provide gas for CO<sub>2</sub> incubators (pulsed gas consumption)
- Adapted for gas supply by gas bottle with gas pressure reducer or facility installed gas supply
- Suitable for operation in various environments where different gas pressures need to be generated from one supply source