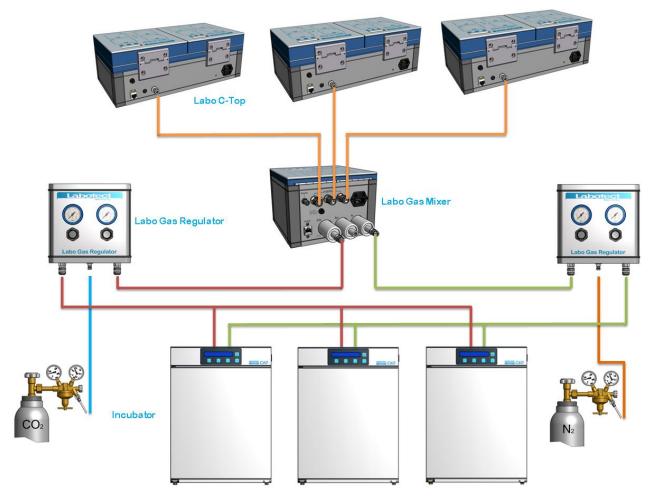

Picture: Application example of Labo Gas Regulator with Labo Gas Mixer,  $3 \times 1$  Labo C-Top and  $3 \times 1$  C60 incubators